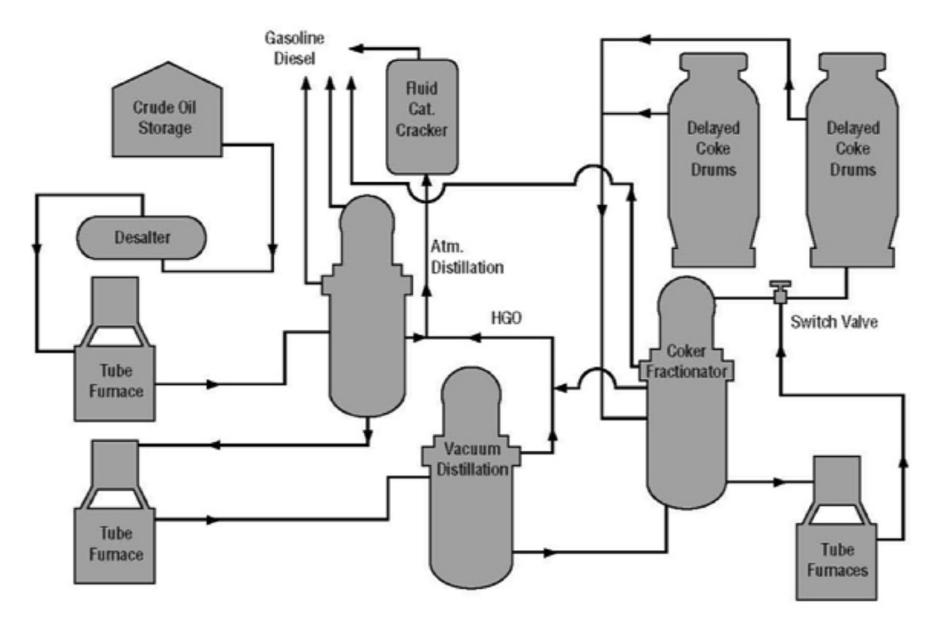

## Process Flow Diagrams DELAYED COKER UNIT



**Experience In Motion** 

## Simplified refining process with delayed coke drums







## Typical process flow diagram with critical pumps



## Typical process flow diagram with critical control valves





| North America |
|---------------|
| Latin America |
| Europe        |
| Middle East   |
|               |

Africa

Asia-Pacific

Flowserve Corporation 5215 North O'Connor Boulevard Suite 2300 Irving, Texas 75039 flowserve.com



FLS-1009a-Diagrams (E/AQ) ASG-DCU, December 2019 © 2019 Flowserve Corporation. All rights reserved. Kämmer, Logix, NAF, Valbart, Valtek, Flowserve, and the Flowserve design are registered marks of Flowserve Corporation. All other marks are the property of their respective owners.