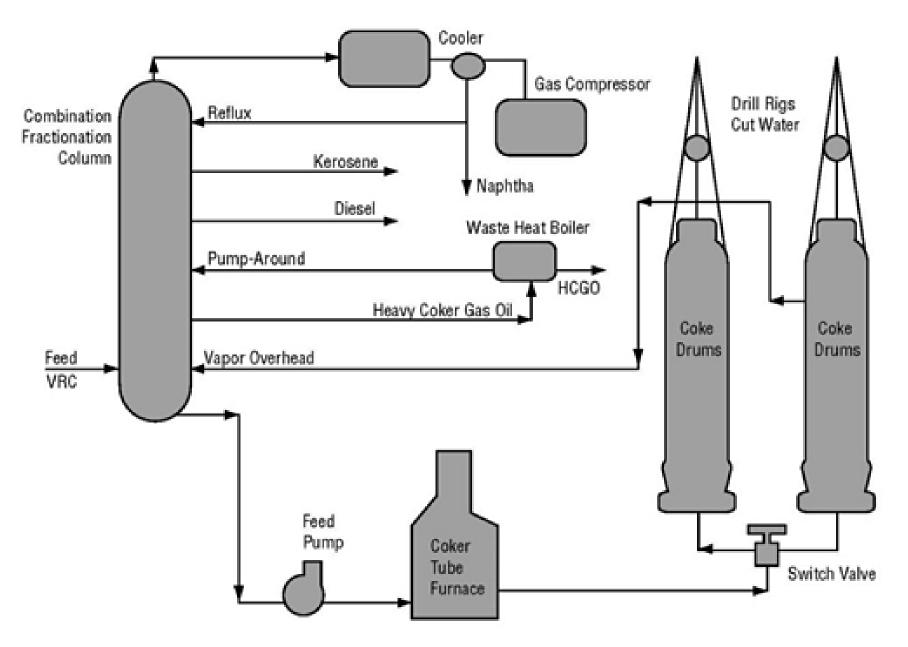

## Process Flow Diagrams DELAYED COKER UNIT



**Experience In Motion** 

## Simplified refining process with delayed coke drums







## Typical process flow diagram with critical pumps



## Typical process flow diagram with critical control valves





| North America |
|---------------|
| Latin America |
| Europe        |
| Middle East   |
|               |

Africa

Asia-Pacific

Flowserve Corporation 5215 North O'Connor Boulevard Suite 2300 Irving, Texas 75039 flowserve.com



FLS-1009a-Diagrams (E/AQ) ASG-DCU, December 2019 © 2019 Flowserve Corporation. All rights reserved. Kämmer, Logix, NAF, Valbart, Valtek, Flowserve, and the Flowserve design are registered marks of Flowserve Corporation. All other marks are the property of their respective owners.