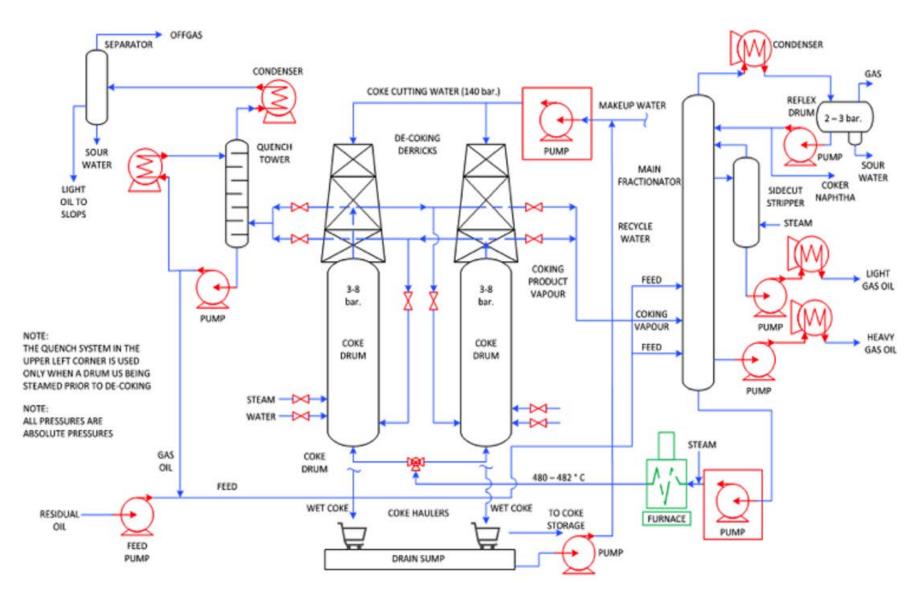

## Typical process flow diagram with critical control valves

| North America |
|---------------|
| Latin America |
| Europe        |
| Middle East   |
|               |

Africa

Asia-Pacific

Flowserve Corporation 5215 North O'Connor Boulevard Suite 2300 Irving, Texas 75039 flowserve.com