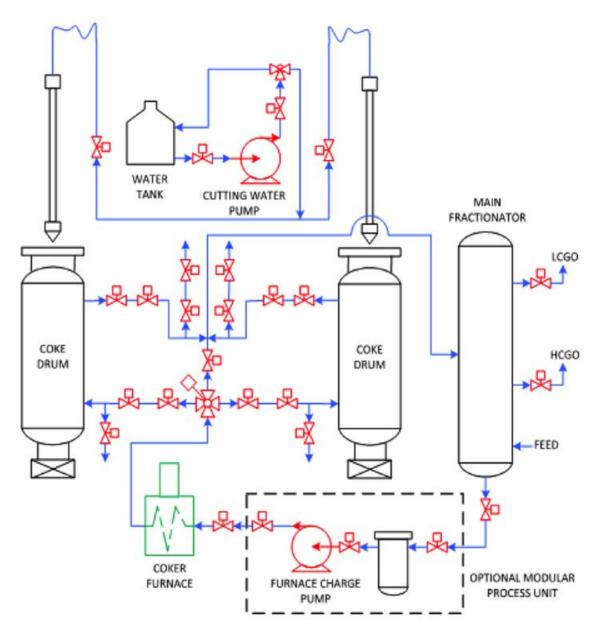

## Typical process flow diagram with critical control valves

| North America |
|---------------|
| Latin America |
| Europe        |
| Middle East   |
|               |

Africa

Asia-Pacific

Flowserve Corporation 5215 North O'Connor Boulevard Suite 2300 Irving, Texas 75039 flowserve.com