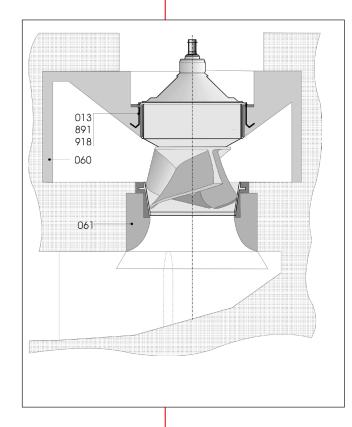

## Concrete Volute Pumps Type BSV

| Part Description |                                                          |
|------------------|----------------------------------------------------------|
| 211              | Pump shaft                                               |
| 251              | Impeller hub                                             |
| 230              | Impeller                                                 |
| 430.1            | Shaft sealing (make Liquidyne)                           |
| 314              | Oil-lubricated axial spherical roller thrust bearing     |
|                  | (top bearing)                                            |
| 322.1            | Grease-lubricated spherical roller bearing (top bearing) |
| 322.2            | Grease-lubricated roller bearing (bottom bearing)        |
| 464              | Pump cover                                               |
| 350.1            | Axial bearing housing                                    |
| 350.2            | Radial bearing housing                                   |
| 360              | Bearing cover                                            |
| 332              | Bearing pedestal                                         |
| 430.2            | Inflatable static seal                                   |
| 921              | Shaft nut                                                |
| 503              | Wear ring suction side                                   |
| 132              | Seal ring pressure side                                  |
| 060              | Prefabricated volute                                     |
| 061              | Prefabricated suction bell                               |
| 019              | Manhole ring / 019 Manhole cover                         |
| 721              | Discharge transition piece                               |
| 013              | Anchor bolt container                                    |
| 918              | Anchor bolts                                             |
| 891              | Foundation ring                                          |