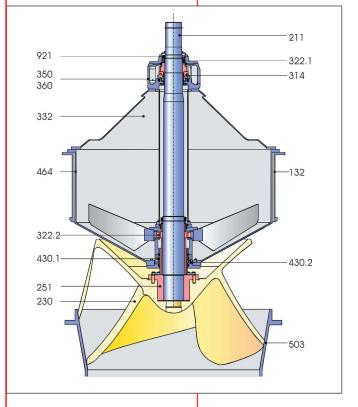

## Concrete Volute Pumps Type BSV

| Part Description |                                                          |
|------------------|----------------------------------------------------------|
| 211              | Pump shaft                                               |
| 251              | Impeller hub                                             |
| 230              | Impeller                                                 |
| 430.1            | Shaft sealing (make Liquidyne)                           |
| 314              | Oil-lubricated axial spherical roller thrust bearing     |
|                  | (top bearing)                                            |
| 322.1            | Grease-lubricated spherical roller bearing (top bearing) |
| 322.2            | Grease-lubricated roller bearing (bottom bearing)        |
| 464              | Pump cover                                               |
| 350.1            | Axial bearing housing                                    |
| 350.2            | Radial bearing housing                                   |
| 360              | Bearing cover                                            |
| 332              | Bearing pedestal                                         |
| 430.2            | Inflatable static seal                                   |
| 921              | Shaft nut                                                |
| 503              | Wear ring suction side                                   |
| 132              | Seal ring pressure side                                  |
| 060              | Prefabricated volute                                     |
| 061              | Prefabricated suction bell                               |
| 019              | Manhole ring / 019 Manhole cover                         |
| 721              | Discharge transition piece                               |
| 013              | Anchor bolt container                                    |
| 918              | Anchor bolts                                             |
| 891              | Foundation ring                                          |