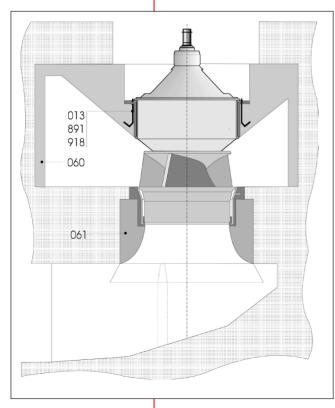

## Concrete Volute Pumps Type BCV

| Part Description |                                                          |
|------------------|----------------------------------------------------------|
| 211              | Pump shaft                                               |
| 251              | Impeller hub                                             |
| 230              | Impeller                                                 |
| 430.1            | Shaft sealing (make Liquidyne)                           |
| 314              | Oil-lubricated axial spherical roller thrust bearing     |
|                  | (top bearing)                                            |
| 322.1            | Grease-lubricated spherical roller bearing (top bearing) |
| 322.2            | Grease-lubricated roller bearing (bottom bearing)        |
| 464              | Pump cover                                               |
| 350.1            | Axial bearing housing                                    |
| 350.2            | Radial bearing housing                                   |
| 360              | Bearing cover                                            |
| 332              | Bearing pedestal                                         |
| 430.2            | Inflatable static seal                                   |
| 921              | Shaft nut                                                |
| 503              | Wear ring suction side                                   |
| 100              | Wear ring housing suction side                           |
| 132              | Seal ring pressure side                                  |
| 060              | Prefabricated volute                                     |
| 061              | Prefabricated suction bell                               |
| 019              | Manhole ring / 019 Manhole cover                         |
| 721              | Discharge transition piece                               |
| 013              | Anchor bolt container                                    |
| 918              | Anchor bolts                                             |
| 891              | Foundation ring                                          |