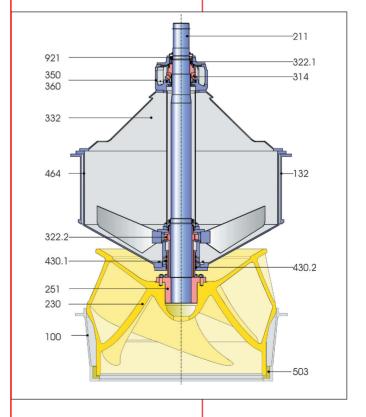

## Concrete Volute Pumps Type BCV

| Part Description |                                                          |
|------------------|----------------------------------------------------------|
| 211              | Pump shaft                                               |
| 251              | Impeller hub                                             |
| 230              | Impeller                                                 |
| 430.1            | Shaft sealing (make Liquidyne)                           |
| 314              | Oil-lubricated axial spherical roller thrust bearing     |
|                  | (top bearing)                                            |
| 322.1            | Grease-lubricated spherical roller bearing (top bearing) |
| 322.2            | Grease-lubricated roller bearing (bottom bearing)        |
| 464              | Pump cover                                               |
| 350.1            | Axial bearing housing                                    |
| 350.2            | Radial bearing housing                                   |
| 360              | Bearing cover                                            |
| 332              | Bearing pedestal                                         |
| 430.2            | Inflatable static seal                                   |
| 921              | Shaft nut                                                |
| 503              | Wear ring suction side                                   |
| 100              | Wear ring housing suction side                           |
| 132              | Seal ring pressure side                                  |
| 060              | Prefabricated volute                                     |
| 061              | Prefabricated suction bell                               |
| 019              | Manhole ring / 019 Manhole cover                         |
| 721              | Discharge transition piece                               |
| 013              | Anchor bolt container                                    |
| 918              | Anchor bolts                                             |
| 891              | Foundation ring                                          |