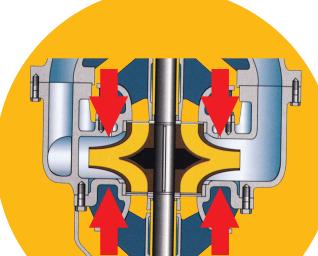

#### Double-Suction (First-Stage) Impeller Design

Boasts inherently balanced hydraulic thrust. The result is a stable performance curve with low shut-off pressure and increased thrust bearing life