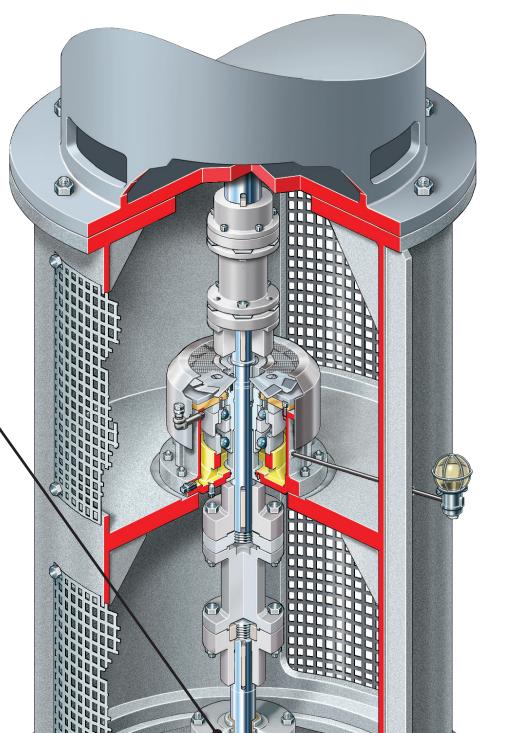

#### Versatile Seal Chamber

Accommodates installation of cartridge style single, dual unpressurized and dual pressurized mechanical seals to meet safety and environmental requirements

Keyed Line Shaft Couplings

#### Line Shaft Bearings

Spaced to ensure the first critical speed of the rotor is well above running speed. Sleeves are provided under bearings for additional shaft protection

### Line Shaft Bracket

Integral to column and assures concentricity and alignment of the shaft for longer bearing life

#### True Twin-Volute Casing

Features a robust transition diffuser which moves liquid from the casing to the column at low velocity, thereby minimizing radial loads and extending bearing life