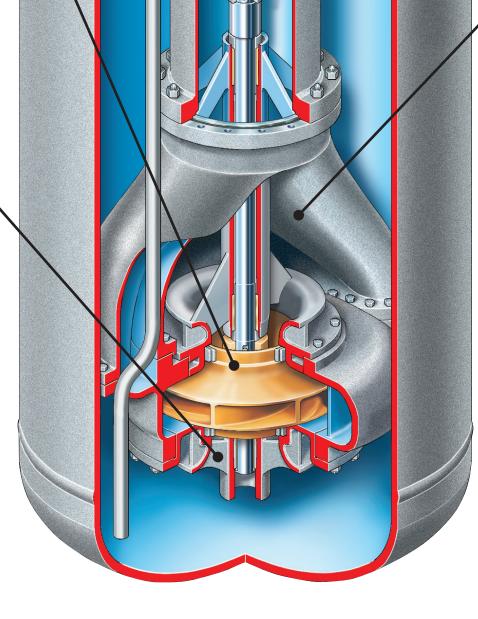

#### Double-Suction (First-Stage) Impeller Design

Boasts inherently balanced hydraulic thrust. The result is a stable performance curve with low shut-off pressure and increased thrust bearing life

#### True Twin-Volute Casing

Features a robust transition diffuser which moves liquid from the casing to the column at low velocity, thereby minimizing radial loads and extending bearing life