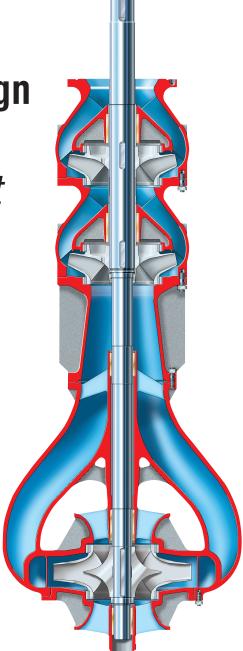

**Available Multistage Design** 

Produces higher head while maintaining excellent suction attributes

Ease of dismantling for maintenance

#### Double-Suction (First-Stage) Impeller Design

Boasts inherently balanced hydraulic thrust. The result is a stable performance curve with low shut-off pressure and increased thrust bearing life

#### True Twin-Volute Casing

Features a robust transition diffuser which moves liquid from the casing to the column at low velocity, thereby minimizing radial loads and extending bearing life