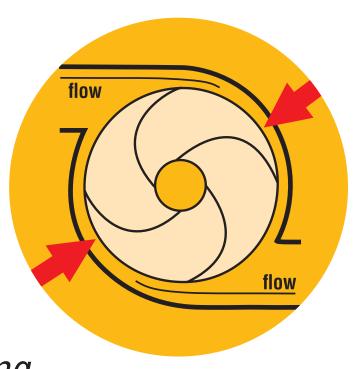

#### True Twin-Volute Casing

Features a robust transition diffuser which moves liquid from the casing to the column at low velocity, thereby minimizing radial loads and extending bearing life