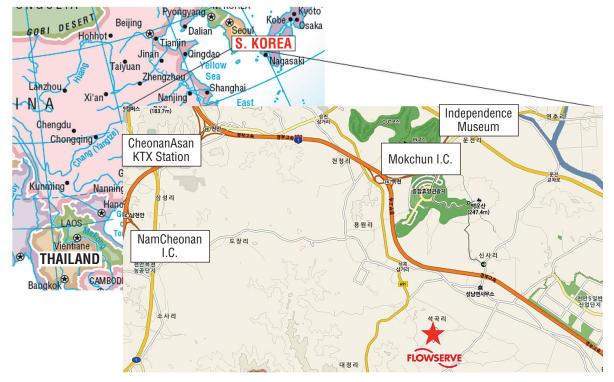

## Korea Quick Response Center / Nuclear Service Center

- 18 km from CheonanAsan KTX Station
- 8 km from Mokchun I.C.
- 8 km from NamCheonan I.C.