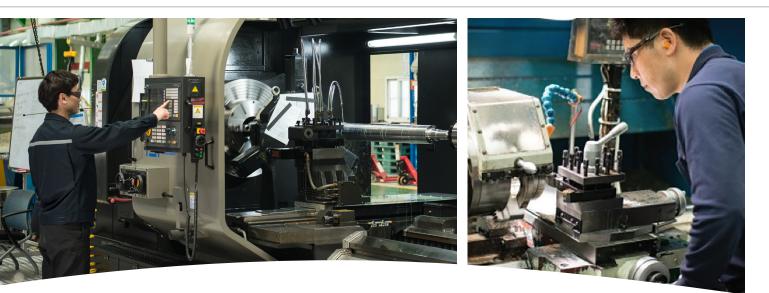

## Manufacturing and Service Capabilities

Flowserve owns and operates several pieces of heavy machinery to produce key nuclear components.

### Machines and Equipment

- Mazak vertical CNC (950 mm dia. turret)
- Mazak horizontal CNC (300 mm head swing)
- Horizontal CNC lathe (4 m x 1.2 m swing)
- 4 m / 1 m manual lathes
- Vertical milling machine
- Radial drill
- · Key way slot machine
- Welding machines (GTAW / SMAW)
- Certified ASME welder
- Two dynamic balancing machines
- Sand blaster
- Electric oven