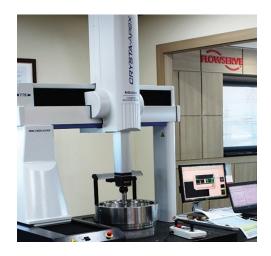

# Quality Control

Flowserve uses state-of-the-art measurement instruments as part of its Precision Quality Control system. A partial listing is provided below. Inspectors are fully experienced and certified by recognized national codes and standards.

- CMM
- 3-D scanning via FaroArm®
- Certified non-destructive examination
- Hydrostatic test facility
- Dynamic impeller / rotor balancing
- Hardness tester
- Surface tester
- Mechanical / electric shaft run-out check