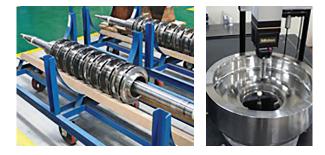

# Quality Control

Flowserve uses state-of-the-art measurement instruments as part of its Precision Quality Control system. A partial listing is provided below. Inspectors are fully experienced and certified by recognized national codes and standards.

- CMM
- 3-D scanning via FaroArm®
- Certified non-destructive examination
- Hydrostatic test facility
- Dynamic impeller / rotor balancing
- Hardness tester
- Surface tester
- Mechanical / electric shaft run-out check