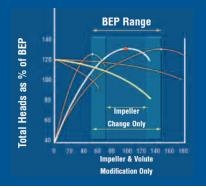

## Upgrades, Re-rates and Retrofits

The QRC offers an extensive range of upgrade products and services based on professional Root Cause Analysis with problem-solving solutions from its worldwide central engineering team.

Technical services and solutions from the QRC include:

- Hydraulic upgrade and re-rates
- RVX bearing housing and bearings
- Material upgrades, metallic / non-metallic
- API 682 compliance sealing system upgrades
- Structural upgrade / coupling upgrade
- Surface hardening / corrosion resistance

### Hydraulic Upgrades and Retrofits

Hydraulic re-rates can be provided to cover changes in flow or TDH, or increase efficiency for power savings.

- Optimization of lip and shroud clearances (A/B/C gap)
- Impeller modifications
- High-efficiency rotors
- Lower NPSHR impeller
- Low-flow modifications
- Re-bowling
- De-staging or upstaging
- Optimized hydraulics to reduce erosion / abrasion