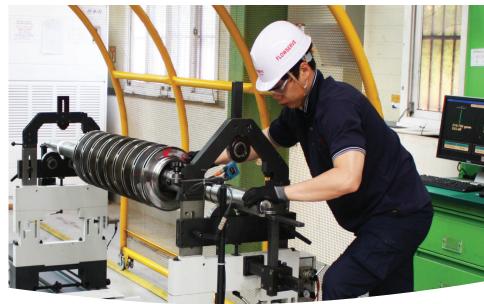

## Manufacturing and Service Capabilities

Flowserve owns and operates several pieces of heavy machinery to produce key nuclear components.

### Machines and Equipment

- Mazak vertical CNC (950 mm dia. turret)
- Mazak horizontal CNC (300 mm head swing)
- Horizontal CNC lathe (4 m x 1.2 m swing)
- 4 m / 1 m manual lathes
- Vertical milling machine
- Radial drill
- · Key way slot machine
- Welding machines (GTAW / SMAW)
- Certified ASME welder
- Two dynamic balancing machines
- Sand blaster
- Electric oven