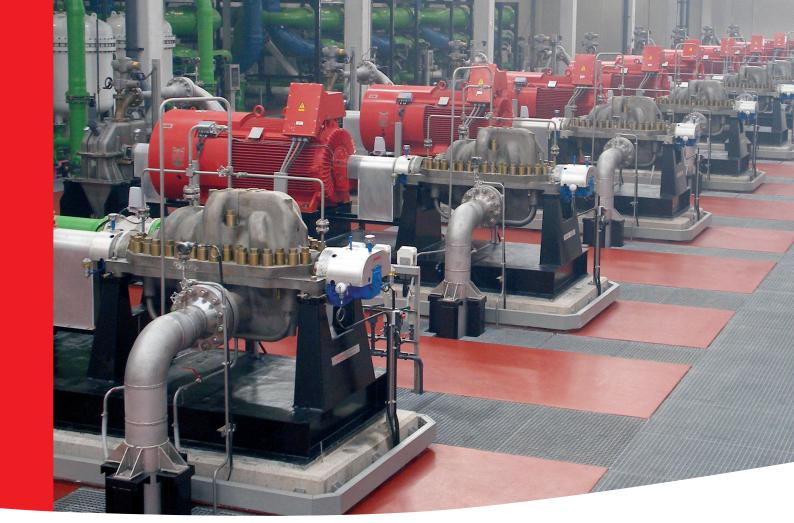

## DMXD

Desalination High-Pressure Membrane Feed Pumps

Optimized crossover design improves overall pump efficiency.

Proprietary Alloy 885 offers outstanding corrosion resistance.

Optimized impeller clearances are designed for higher efficiency.